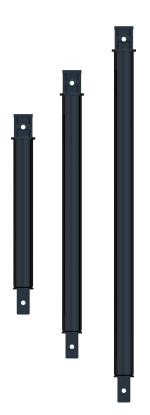

## **FEATURES**

- · Easy fit design. No adaptors required
- Welded hub and shaft reduces excess play in the connections ensuring a straighter hole
- Faster to connect and disconnect
- Highest quality materials used
- 4 length options available
- Engineered to 7,200Nm of torque

| MODEL               | XO75                              |
|---------------------|-----------------------------------|
| TYPE                | OUTER                             |
| AUGER SUITABILITY   | A6 / RC6 / DR6                    |
| DRIVE SUITABILITY   | UP TO PD8                         |
| MACHINE SUITABILITY | 5-8 TONNE                         |
| MAX TORQUE          | 7,200Nm                           |
| STANDARD HUB        | 75MM SQUARE                       |
| HUB OPTIONS         | N/A                               |
| BODY                | 114mm DIA x 6mm WALL              |
| LENGTH OPTIONS      | 1000mm - 1500mm - 2000mm - 2500mm |
| AVAILABILITY        | STOCK ITEM                        |