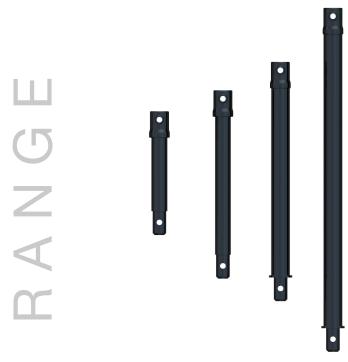

## **FEATURES**

- Easy fit design. No adaptors required
- Welded hub and shaft reduces excess play in the connections ensuring a straighter hole
- Faster to connect and disconnect
- Highest quality materials used
- 4 length options available
- Optional Hub options available (extended lead times)

| MODEL               | XO4                              |
|---------------------|----------------------------------|
| TYPE                | OUTER                            |
| AUGER SUITABILITY   | A3, A4, RC4 & DR4                |
| DRIVE SUITABILITY   | PDD - PD4                        |
| MACHINE SUITABILITY | UP TO 5 TONNE                    |
| MAX TORQUE          | 4,200Nm                          |
| STANDARD HUB        | 65MM ROUND (-2)                  |
| HUB OPTIONS         | 50.8" Round, 2" Hex, 57mm Square |
| BODY                | 75mm Dia x 7.5mm Wall            |
| LENGTH OPTIONS      | 500mm - 800mm - 1000mm - 1500mm  |
| AVAILABILITY        | STOCK ITEM                       |