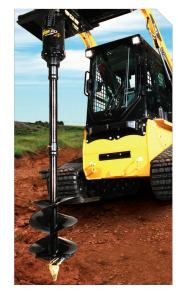

## **MACHINES UP TO 5 TONNE**

Digga's drilling extension range is the ultimate in quality and cost effectiveness. Manufactured in-house by Digga, using only the highest grade materials and strictest quality control. The XO4 range of extensions is suited for machines up to 5 tonne.