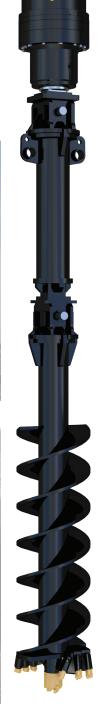

## **FEATURES**

- · Easy fit design. No adaptors required
- Welded hub and shaft reduces excess play in the connections ensuring a straighter hole
- Faster to connect and disconnect
- Highest quality materials used
- 7 length options available
- Engineered to 40,000Nm of torque

| MODEL               | XO100                                                        |
|---------------------|--------------------------------------------------------------|
| TYPE                | OUTER                                                        |
| AUGER SUITABILITY   | RC10 / RC11 / DR11                                           |
| DRIVE SUITABILITY   | PD25 TO PD50                                                 |
| MACHINE SUITABILITY | 15-30 TONNE                                                  |
| MAX TORQUE          | 40,000Nm                                                     |
| STANDARD HUB        | 100MM SQUARE                                                 |
| HUB OPTIONS         | N/A                                                          |
| BODY                | 168mm DIA x 11mm WALL                                        |
| LENGTH OPTIONS      | 1000MM - 1500MM - 2000MM - 2500MM - 3000MM - 3500MM - 4000MM |
| AVAILABILITY        | MADE TO ORDER                                                |