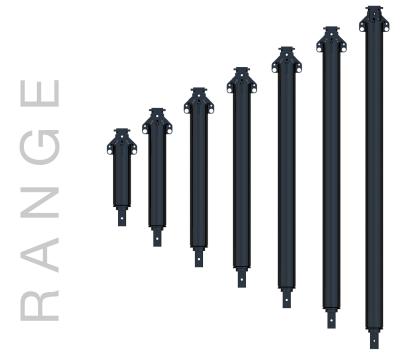

## **FEATURES**

- · Easy fit design. No adaptors required
- Welded hub and shaft reduces excess play in the connections ensuring a straighter hole
- Faster to connect and disconnect
- Highest quality materials used
- 7 length options available
- Engineered to 40,000Nm of torque

| MODEL               | XO100                                                        |
|---------------------|--------------------------------------------------------------|
| TYPE                | OUTER                                                        |
| AUGER SUITABILITY   | RC10 / RC11 / DR11                                           |
| DRIVE SUITABILITY   | PD25 TO PD50                                                 |
| MACHINE SUITABILITY | 15-30 TONNE                                                  |
| MAX TORQUE          | 40,000Nm                                                     |
| STANDARD HUB        | 100MM SQUARE                                                 |
| HUB OPTIONS         | N/A                                                          |
| BODY                | 168mm DIA x 11mm WALL                                        |
| LENGTH OPTIONS      | 1000MM - 1500MM - 2000MM - 2500MM - 3000MM - 3500MM - 4000MM |
| AVAILABILITY        | MADE TO ORDER                                                |